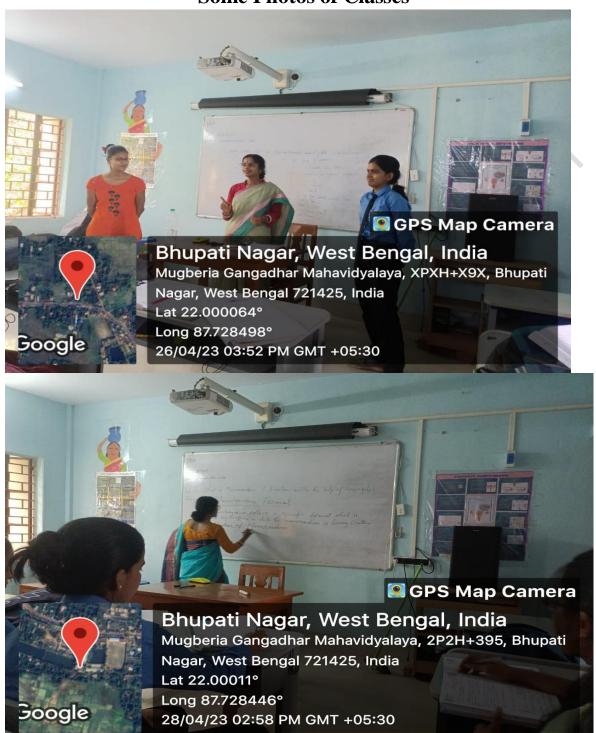

| t. Jana       | t. Jama        | Tr Jana        | T- Jana      | t. Jana       | to Jama     | Je Tole on   | Absent        | 1. COME         | 1. 02/40    |

Ms. Bhavani Pandit Malakar Resource Person

Ms. Moumita Samanta
Incharge of Certificate Course
SACT, Dept. of Nutrition
Muoberia Ganoadhar Mahavidvalava

Dr. Apulitya Gargadhar Maharaharaya
Assistant Professor and Head

Assistant Professor and Head Dept. of Nutrition Mugberia Gangadhar Mahavidyalaya Dr. Swapan Kumar Misra Principal

Mugberia Gangadhar Mahavidyalaya
Principal
Mugbera Gangadhar Mahavidyalaya

# **Some Photos of Classes**





# Some photos of Certificate Distribution Ceremony









# Feedback of some students regarding the course

#### Feedback Form

Skill Development Certificate Course on "Communicative English"
29th March, 2023 to 19th May, 2023
Organized By
Dept. of Nutrition, Mugberia Gangadhar Mahavidyalaya
Bhupatinagar, Purba Medinipur – 721425

(Tike the appropriate option)

| 1. | Did you acquire sound | & sufficient | knowledge of | the course taught. |  |
|----|-----------------------|--------------|--------------|--------------------|--|
|----|-----------------------|--------------|--------------|--------------------|--|

|           |      |         | Poor |
|-----------|------|---------|------|
| Exacilant | Good | Average | F001 |
| Excellent | Good |         |      |
| 1/        |      |