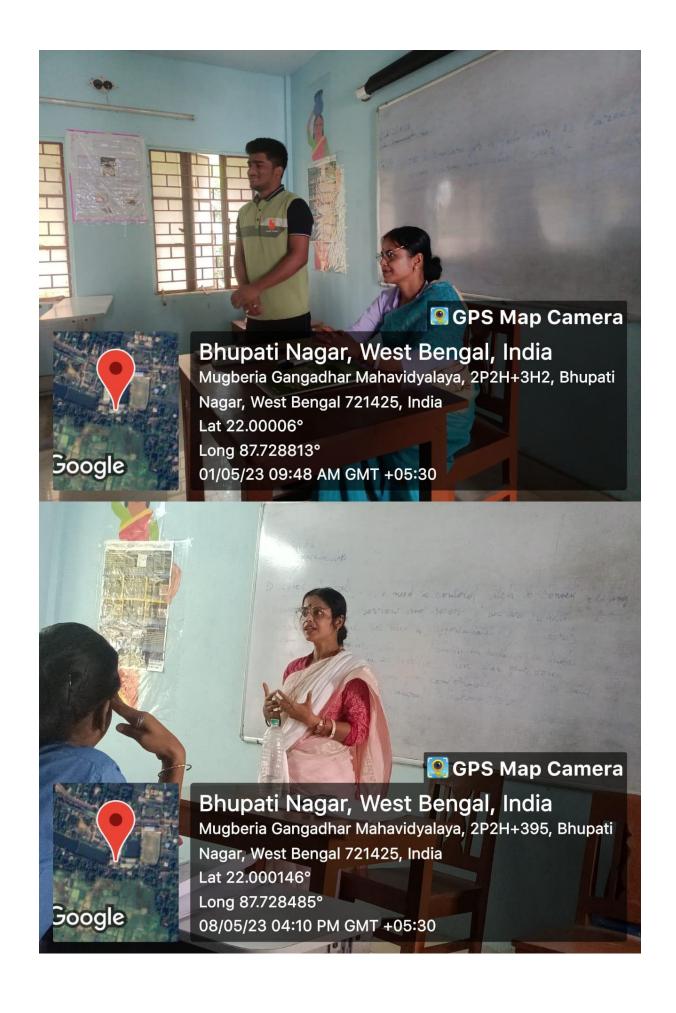

| t. Jana       | t. Jama        | Tr Jana        | T- Jana      | t. Jana       | to Jama     | Je Tole on   | Absent        | 1. COME         | 1. 02/40    |

Ms. Bhavani Pandit Malakar Resource Person

Ms. Moumita Samanta
Incharge of Certificate Course
SACT, Dept. of Nutrition
Muoberia Ganoadhar Mahavidvalava

Dr. Apulitya Gargadhar Maharaharaya
Assistant Professor and Head

Assistant Professor and Head Dept. of Nutrition Mugberia Gangadhar Mahavidyalaya Dr. Swapan Kumar Misra Principal

Mugberia Gangadhar Mahavidyalaya
Principal
Mugbera Gangadhar Mahavidyalaya

# **Some Photos of Classes**





# Some photos of Certificate Distribution Ceremony









# Feedback of some students regarding the course

#### Feedback Form

Skill Development Certificate Course on "Communicative English"
29th March, 2023 to 19th May, 2023
Organized By
Dept. of Nutrition, Mugberia Gangadhar Mahavidyalaya
Bhupatinagar, Purba Medinipur – 721425

(Tike the appropriate option)

| 1. | Did you acquire sound | & sufficient | knowledge of | the course taught. |  |
|----|-----------------------|--------------|--------------|--------------------|--|
|----|-----------------------|--------------|--------------|--------------------|--|

|           |      |         | Poor |
|-----------|------|---------|------|
| Exacilant | Good | Average | F001 |
| Excellent | Good |         |      |
| 1/        |      |